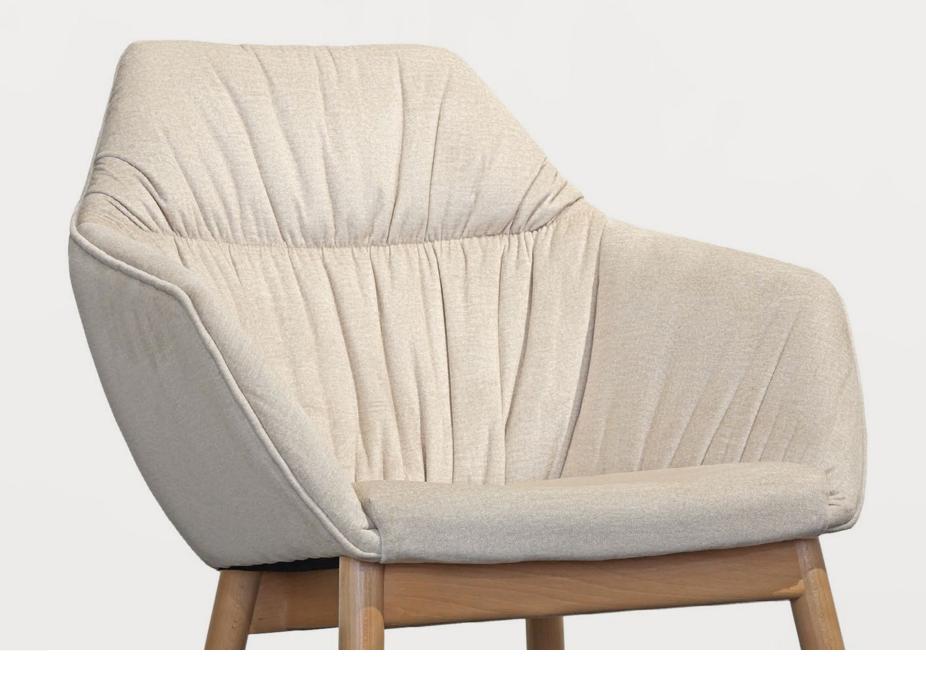

**WZORNIK TKANIN** 

FABRICS SAMPLER

Paged

100% PES

waga / weight

381 g/m2

normy przeciwpożarowe / flame retardant

BS 5852: Part 1: 1979, source 0

test Martindale'a / Martindale test

50 000 cykli / rubs

odporność na tarcie / frictional resistance

na sucho/dry 4 / na mokro/wet 3-4

wytrzymałość na rozdarcie / tear strength

89 N / 59 N

wytrzymałość na rozciąganie / tensile strength

816 N / 504 N

odporność na światło / light resistance

5

specjalne właściwości tkaniny

/ special fabric properties

ŁATWE CZYSZCZENIE WODĄ

PRZYJAZNE ZWIERZĘTOM

VIRUS PROTECT / EASY WATER CLEANING

PET FRIENDLY

VIRUS PROTECT

pilling / pilling resistance

4-5

Próbki tkanin mają charakter poglądowy. Nie należy oczekiwać idealnej kopii, nie gwarantujemy idealnego odwzorowania kolorów w rzeczywistości. Dopuszczalne są różnice kolorystyczne między poszczególnymi partiami produkcyjnymi.