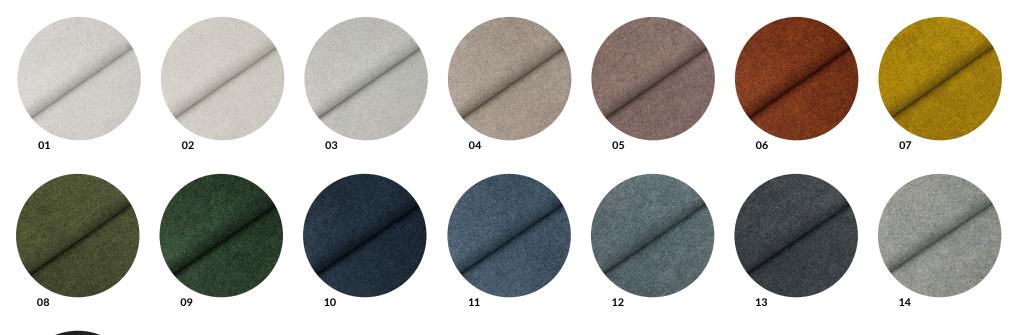

14

100% PES

waga / weight

300 g/m2

normy przeciwpożarowe / flame retardant

test Martindale'a / Martindale test

43 000 cykli / rubs

odporność na tarcie / frictional resistance

na sucho/dry 4-5 / na mokro/wet 4-5

wytrzymałość na rozdarcie / tear strength

97,4 / 96,3 N

wytrzymałość na rozciąganie / tensile strength 1999 N (39,3%) / 1199 N (25,3%)

odporność na światło / light resistance

specjalne właściwości tkaniny

/ special fabric properties

pilling / pilling resistance

The sample is provided as a guide only. Therefore an exact match can not be guaranteed. Color differences between individual production batches are allowed.