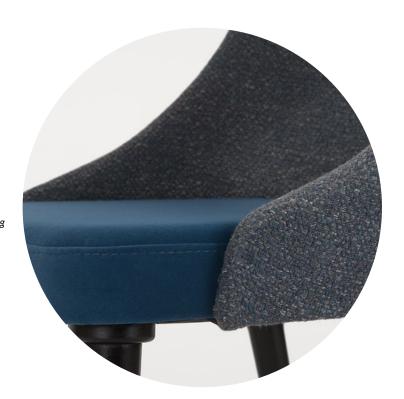

pilling / pilling resistance

4

specjalne właściwości tkaniny / special fabric properties RECYCLED POLYESTER

EASY CLEAN







The sample is provided as a guide only. Therefore an exact match can not be guaranteed. Color differences between individual production batches are allowed.

Próbki tkanin mają charakter poglądowy. Nie należy oczekiwać idealnej kopii, nie gwarantujemy idealnego odwzorowania kolorów w rzeczywistości. Dopuszczalne są różnice kolorystyczne między poszczególnymi partiami produkcyjnymi.

## Paged



Tkanina GRACE jest dedykowana do komponowania w drugiej grupie cenowej z tkaniną **MATT VELVET** 

Przykład: Matt Velvet 79 + Grace 78

\_

The GRACE fabric is dedicated to composing with the MATT VELVET fabric (in the 2nd price group)

Example: Matt Velvet 79 + Grace 78



The sample is provided as a guide only. Therefore an exact match can not be guaranteed. Color differences between individual production batches are allowed.





65% PU, 21% PES, 14% CO

waga / weight

480 g/m<sup>2</sup> ± 10 g/m<sup>2</sup>

normy przeciwpożarowe / flame retardant

CIGARETTE TEST-PN-EN 1021-1:2014-12

test Martindale'a / Martindale test

> 50 000 cykli / rubs

odporność na tarcie / frictional resistance

na sucho/dry > 4 / na mokro/wet > 4

wytrzymałość na rozdarcie / tear strength

osnowa/warp > 25 N / watek/weft > 25 N

wytrzymałość na rozciąganie / tensile strength

osnowa/warp > 350 N / wątek/weft > 350 N

odporność na światło / light resistance

> 4

specjalne właściwości tkaniny / special fabric properties

MAGIC HOME

pilling / pilling resistance

EKOSKÓRA

ARTI